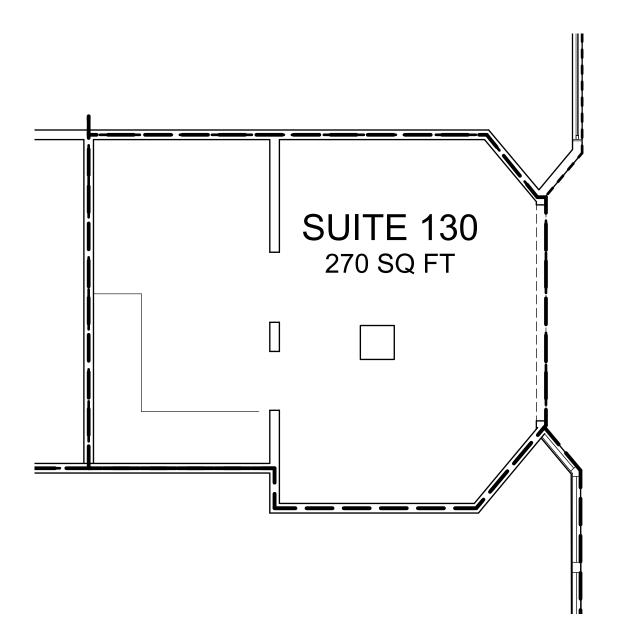

**SUITE 130** 

270 SQ FT

## THORNES MARKETPLACE

150 Main Street, Northampton, MA Phone: (413) 584-5582 info@thornesmarketplace.com

Disclaimer: Floor Plan measurements are approximate and are for illustrative purposes only. While we do not doubt the floor plans accuracy, we make no guarantee, warranty or representation as to the accuracy and completeness of the floor plan. You or your advisors should conduct a careful, independent investigation of the property to determine to your satisfaction as to the suitability of the property for your space requirements.

## SUITE 130

SCALE: 1/4 = 1'-0"

DATE: 10/14/15

130